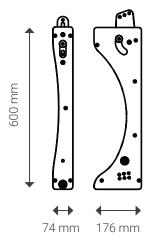

### **Technical Data**

| Construction      | Weatherized steel                                                       |
|-------------------|-------------------------------------------------------------------------|
| Dimensions        | 600 x 74 x 12 mm (front) / 600 x 176 x 12 mm (rear).                    |
| Weight            | 4.2 kg                                                                  |
| Compatible models | BASSO18, BASSO18-A, BASSO21, BASSO21-A, BASSO21t, BASSO36t, BASSO36t-A. |