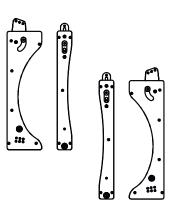

#### Overview

This four-piece optional kit can be screwed to both sides of **BASSO** subwoofers and lock the cabinet into the array for both flown and stacked configurations. The hardware's integrated locking points allow for secure, quick setup operation and deployment of the system. RS **BASSO** L allows for both flown and stacked cofigurations (along with RF 600 and additional Stack accessories).

### **Technical Data**

| Construction      | Weatherized steel                                                       |
|-------------------|-------------------------------------------------------------------------|
| Dimensions        | 600 x 74 x 12 mm (front) / 600 x 176 x 12 mm (rear).                    |
| Weight            | 4.2 kg                                                                  |
| Compatible models | BASSO18, BASSO18-A, BASSO21, BASSO21-A, BASSO21t, BASSO36t, BASSO36t-A. |