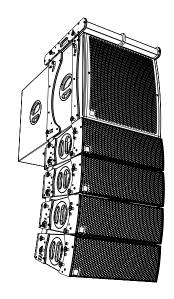

#### Overview

This four-piece optional kit can be screwed to both sides of **BASSO** subwoofers and lock the cabinet into the array for both flown and stacked configurations. The hardware's integrated locking points allow for secure, quick setup operation and deployment of the system. RS **BASSO** L allows for both flown and stacked cofigurations (along with RF 600 and additional Stack accessories).