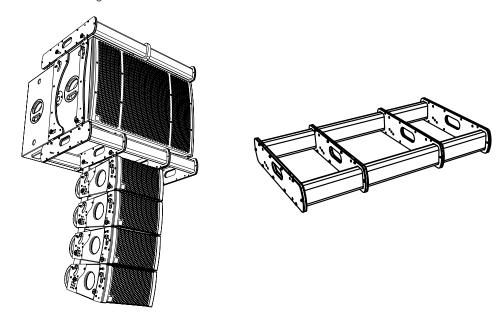

#### Overview

Rigging frame that allows for flown and stacked setups featuring 900-mm and 360-mm wide models. Different angulation configurations are posible when used along with RF **EVO**8 STK.

#### **Technical Data**

| Construction      | Weatherized steel                                                      |
|-------------------|------------------------------------------------------------------------|
| Dimensions        | 515 x 120 x 908 mm                                                     |
| Weight            | 39 kg                                                                  |
| Max. Load         | 500 kg                                                                 |
| Safety Ratio      | 12:1 (BGV C1 directive)                                                |
| Compatible models | <b>BASSO</b> 21t, <b>BASSO</b> 36t, <b>BASSO</b> 36t-A, <b>EVO</b> 8-P |