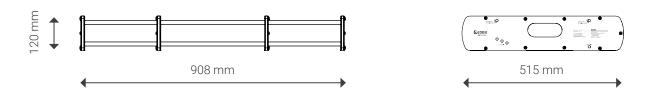

#### **Technical Data**

| Construction      | Weatherized steel                                                      |
|-------------------|------------------------------------------------------------------------|
| Dimensions        | 515 x 120 x 908 mm                                                     |
| Weight            | 39 kg                                                                  |
| Max. Load         | 500 kg                                                                 |
| Safety Ratio      | 12:1 (BGV C1 directive)                                                |
| Compatible models | <b>BASSO</b> 21t, <b>BASSO</b> 36t, <b>BASSO</b> 36t-A, <b>EVO</b> 8-P |

## **Technical Drawings**